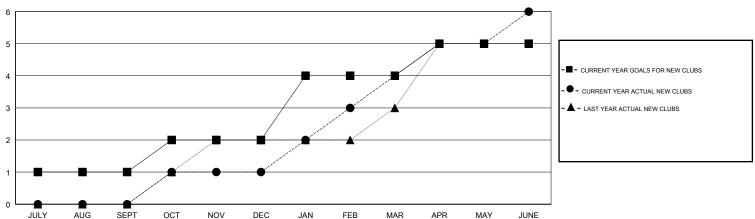

# GMT: KAMAL JOSHI LOCATION TANZANIA GMT CA Clubs Members

| Clubs                 |               |           |               | Members               |                           |                         |                                              |
|-----------------------|---------------|-----------|---------------|-----------------------|---------------------------|-------------------------|----------------------------------------------|
| RESULTS FOR 2017-2018 |               |           |               | RESULTS FOR 2017-2018 |                           |                         |                                              |
| QUARTER               | NEW CLUB GOAL | NEW CLUBS | DROPPED CLUBS | QUARTER               | MEMBER GROWTH NET<br>GOAL | MEMBER GROWTH<br>ACTUAL | DROPPED MEMBERS ACTUAL (including transfers) |
| JULY/AUG/SEPT         | 1             | 0         | 0             | JULY/AUG/SEPT         | 42                        | 97                      | 63                                           |
| OCT/NOV/DEC           | 1             | 1         | 1             | OCT/NOV/DEC           | 42                        | 65                      | 92                                           |
| JAN/FEB/MAR           | 2             | 3         | 0             | JAN/FEB/MAR           | 74                        | 133                     | 36                                           |
| APR/MAY/JUNE          | 1             | 2         | 0             | APR/MAY/JUNE          | 52                        | 255                     | 162                                          |

### GOALS AND ACTUAL NEW CLUBS CUMULATIVE