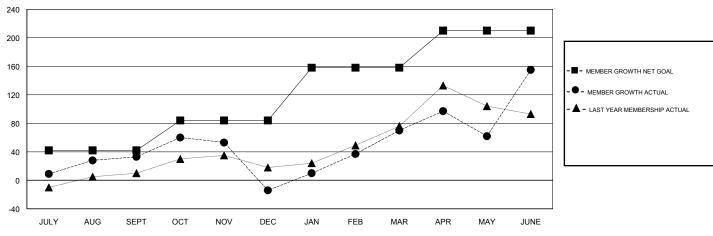

# GMT: KAMAL JOSHI LOCATION TANZANIA GMT CA Clubs Members

| Clubs                 |               |           |               | Members               |                           |                         |                                              |
|-----------------------|---------------|-----------|---------------|-----------------------|---------------------------|-------------------------|----------------------------------------------|
| RESULTS FOR 2017-2018 |               |           |               | RESULTS FOR 2017-2018 |                           |                         |                                              |
| QUARTER               | NEW CLUB GOAL | NEW CLUBS | DROPPED CLUBS | QUARTER               | MEMBER GROWTH NET<br>GOAL | MEMBER GROWTH<br>ACTUAL | DROPPED MEMBERS ACTUAL (including transfers) |
| JULY/AUG/SEPT         | 1             | 0         | 0             | JULY/AUG/SEPT         | 42                        | 97                      | 63                                           |
| OCT/NOV/DEC           | 1             | 1         | 1             | OCT/NOV/DEC           | 42                        | 65                      | 92                                           |
| JAN/FEB/MAR           | 2             | 3         | 0             | JAN/FEB/MAR           | 74                        | 133                     | 36                                           |
| APR/MAY/JUNE          | 1             | 2         | 0             | APR/MAY/JUNE          | 52                        | 255                     | 162                                          |

# GOALS AND ACTUAL MEMBERS CUMULATIVE

| DROPPED CLUBS: 1  DROPPED MEMBERS |     | 46 CLUBS OF 55 ADDED 1 OR MORE<br>NEW MEMBERS | GENDER DISTRIBUTION  MALE 1,050 (63.91%)  FEMALE 593 (36.09%)  Women Percentage Fiscal Year Goal: 40% |   |
|-----------------------------------|-----|-----------------------------------------------|-------------------------------------------------------------------------------------------------------|---|
| DECEASED                          | 7   | CLICK HERE FOR CHMILIATIVE                    | TOTAL FAMILY UNIT MEMBERS                                                                             | 0 |
| CLUB CANCELLED                    | 28  | CLICK HERE FOR CUMULATIVE MEMBERSHIP DATA     |                                                                                                       |   |
| OTHER                             | 318 |                                               | FAMILY MEMBERS PAYING HALF DUES                                                                       | 0 |
| TOTAL                             | 353 |                                               |                                                                                                       |   |